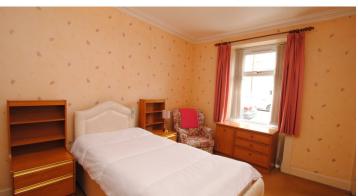

# Bedroom 14' 5" x 7' 11" (4.40m x 2.41m) Bedroom 14' 6" x 14' 4" (4.42m x 4.36m)