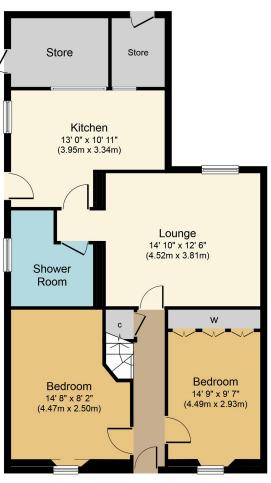

## **Ground Floor**

# Bedroom 14' 5" x 7' 11" (4.40m x 2.41m) Bedroom 14' 6" x 14' 4" (4.42m x 4.36m)

#### First Floor

Whilst every attempt has been made to ensure the accuracy of the floor plan contained here, measurements of doors, windows, rooms and any other items are approximate and no responsibility is taken for any error, omission, or mis-statement. The measurements should not be relied upon for valuation, transaction and/or funding purposes. This plan is for illustrative purposes only and should be used as such by any prospective purchaser or tenant. The services, systems and appliances shown have not been tested and no guarantee as to their operability or efficiency can be given.
Copyright V360 Ltd 2023 | www.houseviz.com