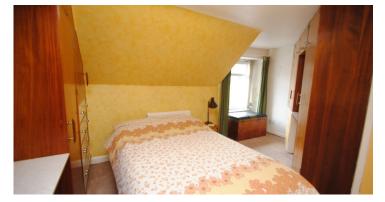

# Bedroom 14' 5" x 7' 11" (4.40m x 2.41m) Bedroom 14' 6" x 14' 4" (4.42m x 4.36m)