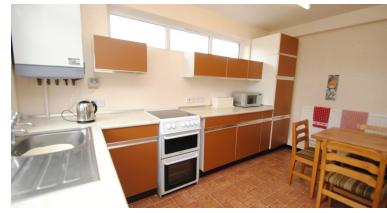

#### EH48 1DY

This is a deceptively spacious and traditional detached villa, originally constructed around Circa 1880's and extended thereafter. It forms an ideal family home, with flexible accommodation (can be 3 or 4 bed) over two levels and with excellent further potential. There is a good size enclosed garden to rear and side, enjoying a sunny position and with external stores at rear. Town centre shopping, supermarket and most amenities are all within easy reach, as is the nearby rail station, providing excellent mainline services. Early flexible entry is available. Chain free.

- Entrance hall
- Spacious lounge
- Kitchen
- Four bedrooms
- Shower room
- Two external storage units
- GCH & DG
- Enclosed rear garden
- On street parking
- Ideally placed for town & station
- Council Tax Band C