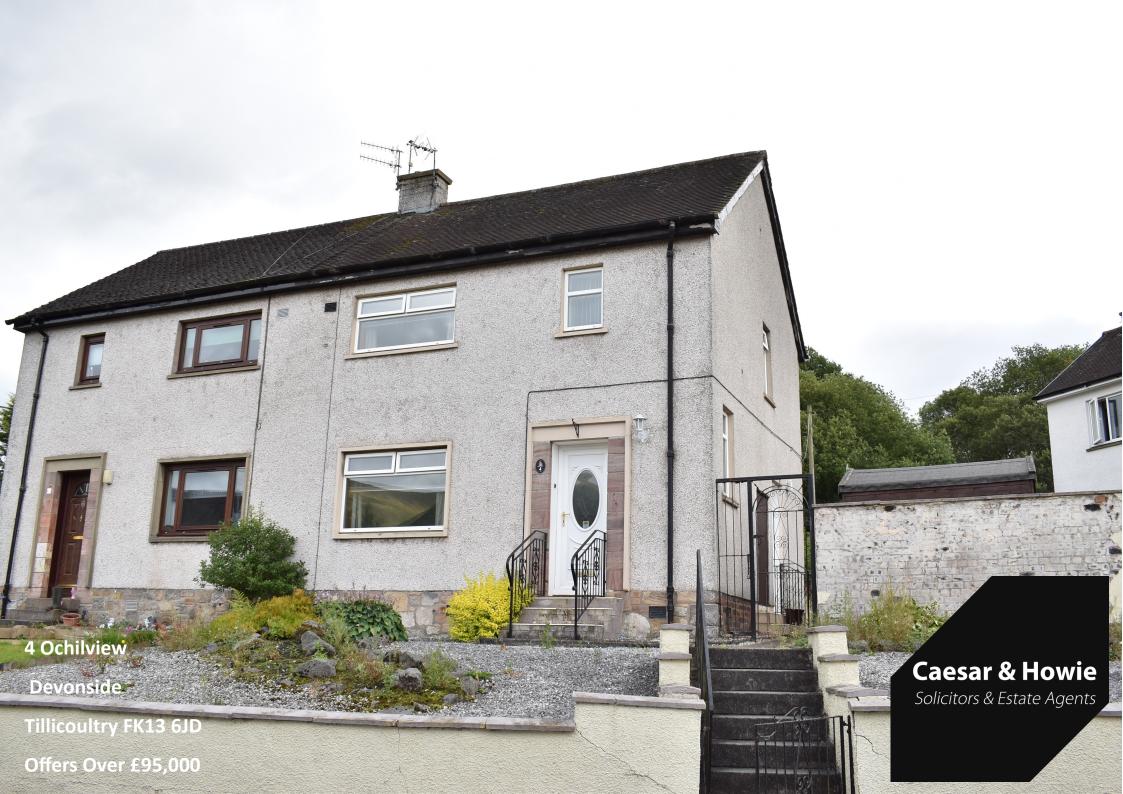

### **4 Ochilview**

# **Devonside Tillicoultry FK13 6JD**

Spacious semi villa on elevated position and nice views over to Ochil Hills. Ideal first buy and or investment property. Attractively priced in the market. All rooms are well proportioned and there are sizable gardens to front, side and rear. The location has easy access to schools, amenities and public transport. Tillicoultry provides a good range of local shopping and facilities. Rail services and further amenities are found at nearby Alloa and further afield at Stirling.

- Entrance hall/storage
- Lounge/dining
- Kitchen/breakfast room
- Two bedrooms
- Boxroom
- Bathroom
- GCH & DG
- Gardens
- On street parking
- Council Tax Band B

Viewings: Strictly by appointment through Caesar & Howie on 01506 435306 or email kma@caesarhowie.co.uk