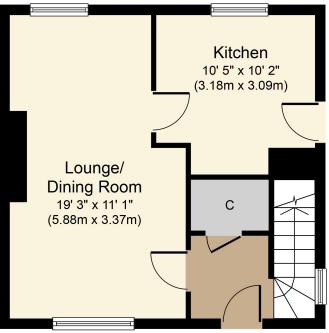

# Ground Floor First Floor

Whilst every attempt has been made to ensure the accuracy of the floor plan contained here, measurements of doors, windows, rooms and any other items are approximate and no responsibility is taken for any error, omission, or mis-statement. The measurements should not be relied upon for valuation, transaction and/or funding purposes. This plan is for illustrative purposes only and should be used as such by any prospective purchaser or tenant.

The services, systems and appliances shown have not been tested and no guarantee as to their operability or efficiency can be given.

Copyright V360 Ltd 2023 | www.houseviz.com