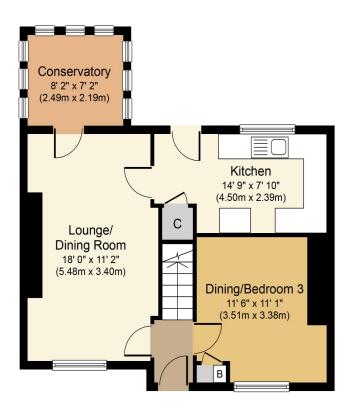

# **Ground Floor**

# 8 Bedlormie Drive

Whilst every attempt has been made to ensure the accuracy of the floor plan contained here, measurements of doors, windows, rooms and any other items are approximate and no responsibility is taken for any error, omission, or mis-statement. The measurements should not be relied upon for valuation, transaction and/or funding purposes This plan is for illustrative purposes only and should be used as such by any prospective purchaser or tenant.