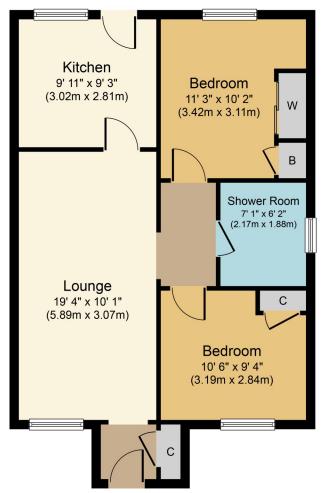

- Entrance vestibule
- Lounge
- Modern fitted kitchen
- Two bedrooms
- Shower room
- GCH & DG
- Enclosed low maintenance garden
- Drive to side
- Council Tax Band C

Viewings: Strictly by appointment through Caesar & Howie on 01506 435306 or email kma@caesar-howie.co.uk

## **8 Glenalmond Court**

Whilst every attempt has been made to ensure the accuracy of the floor plan contained here, measurements of doors, windows, rooms and any other items are approximate and no responsibility is taken for any error, crisisson, or mis-attenment. The measurements should not be relied upon for valuation, transaction and/or funding purposes. This plan is for illustrative purposes only and should be used as such by any prospective purchaser or femant. The services, systems and appliances shown have not been itselfed and no guarantee as to their operability or efficiency can be given.