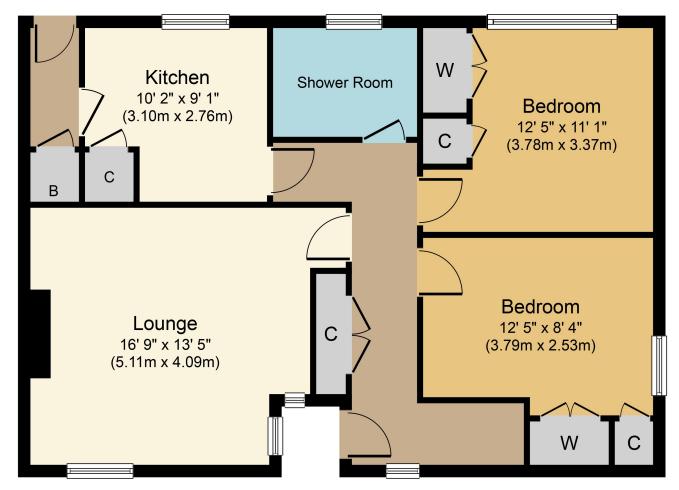

- Entrance hall
- Spacious lounge
- Kitchen & rear vestibule
- Two double bedrooms
- Shower/wet room
- GCH & DG
- Large garden
- On street parking
- Council Tax Band A

Viewings: Strictly by appointment through Caesar & Howie on 01506 435306 or email kma@caesar-howie.co.uk

17 Almond Square

17 Almond Square

Whilst every attempt has been made to ensure the accuracy of the floor plan contained here, measurements of doors, windows, rooms and any other items are approximate and no responsibility is taken for any error, omission, or mis-statement. The measurements should not be relied upon for valuation, it ransaction and/or funding purposes This plan is for illustrative purposes only and should be used as such by any prospective purchaser or tenant. The services, systems and appliances shown have not been tested and no guarantee as to their operability or efficiency can be given.