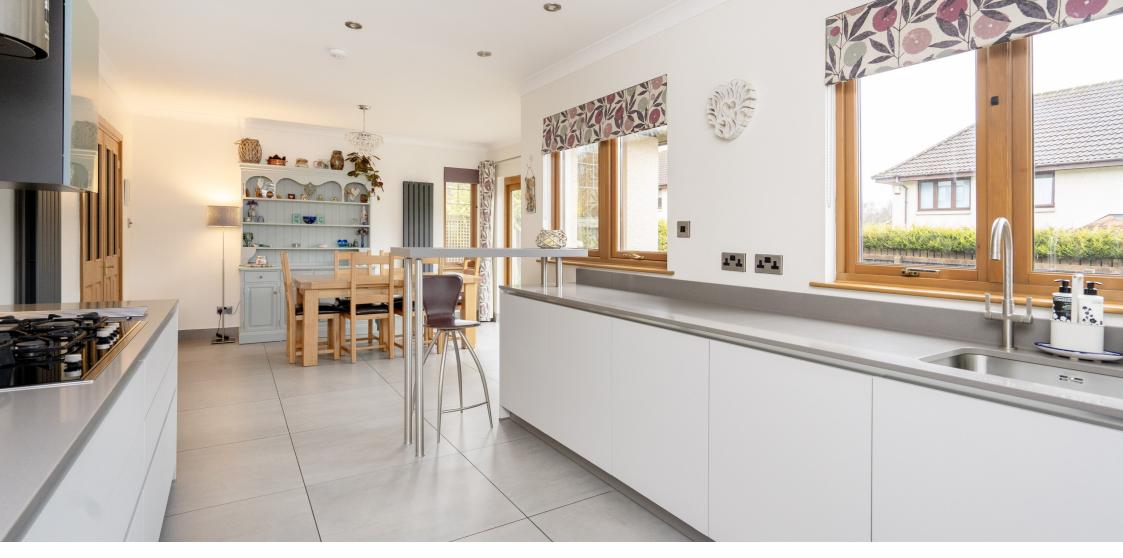

- Entrance hall & W.C.
- Bay window lounge
- Sitting/family room
- Luxury German (Haecker) kitchen/ dining
- Utility
- Five spacious bedrooms/2 En suite
- Family bathroom
- Double garage/driveway
- Large floored attic, GCH, DG, CCTV
- Attractive gardens
- Council Tax Band F