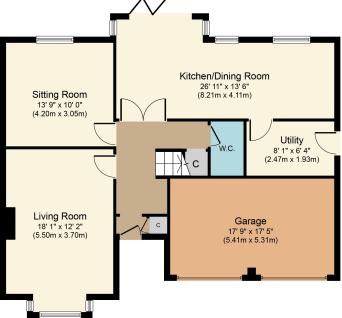

## 11 Silverbirch Glade

**First Floor** 

Ground Floor

# 11 silverbirch glade

Whilst every attempt has been made to ensure the accuracy of the floor plan contained here, measurements of doors, windows, rooms and any other items are approximate and no responsibility is taken for any error, omission, or mis-statement. The measurements should not be relied upon for valuation, transaction and/or funding purposes. This plan is for illustrative purposes only and should be used as such by any prospective purchaser or tenant.

The services, systems and appliances shown have not been tested and no guarantee as to their operability or efficiency can be given.

Copyright V360 Ltd 2024 | www.houseviz.com