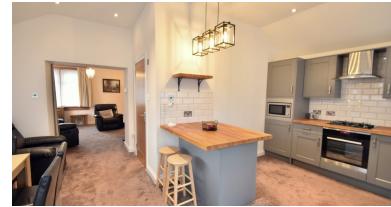

## Bathgate EH48 2AP

Charming, individual and very stylish extended three bedroom detached bungalow, set within attractive grounds and well placed for town centre etc. Original character/features combined with modern taste, and great open plan layout for entertaining and everyday living. Superb large fitted kitchen/diner, luxury bath/shower room and three excellent bedrooms. Cosy lounge with feature fireplace. To the rear, there is a sizable fully enclose garden with lawn, decking, shed, Pergola and a sunny position. Large open drive/parking area to front. Public transport, shopping, rail station and most amenities are all within easy reach.

- Entrance hallway
- Lounge/feature fireplace
- Spacious open plan kitchen/diner
- W.C.
- Three bedrooms
- Luxury four pc bathroom/shower
- GCH & DG
- Driveway
- Enclosed rear gardens
- Council Tax Band D