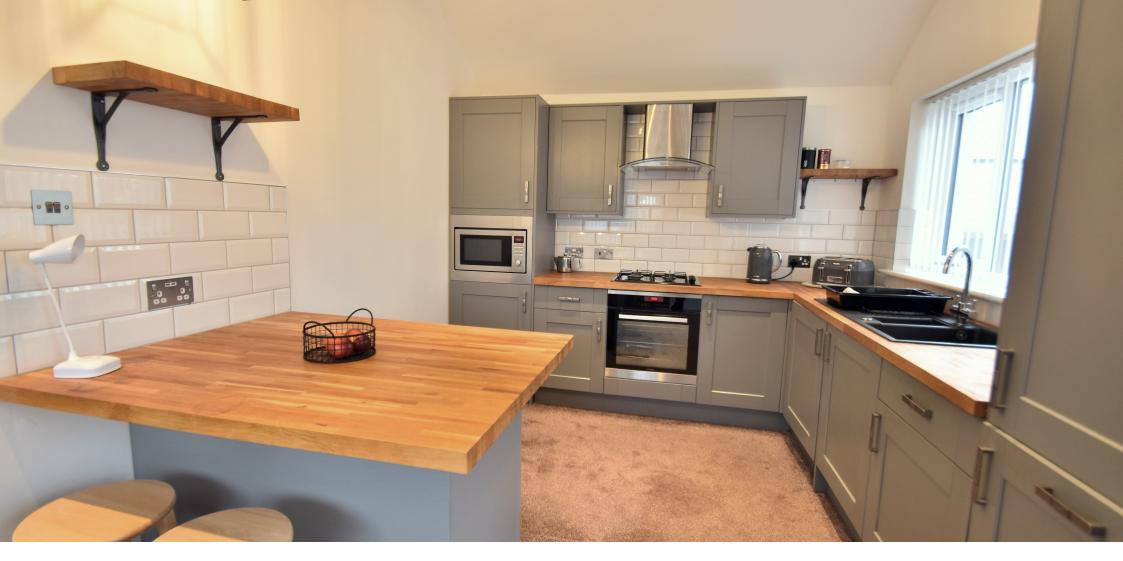

## Bathgate EH48 2AP

Charming, individual and very stylish extended three bedroom detached bungalow, set within attractive grounds and well placed for town centre etc. Original character/features combined with modern taste, and great open plan layout for entertaining and everyday living. Superb large fitted kitchen/diner, luxury bath/shower room and three excellent bedrooms. Cosy lounge with feature fireplace. To the rear, there is a sizable fully enclose garden with lawn, decking, shed, Pergola and a sunny position. Large open drive/parking area to front. Public transport, shopping, rail station and most amenities are all within easy reach.

- Entrance hallway
- Lounge/feature fireplace
- Spacious open plan kitchen/diner
- W.C.
- Three bedrooms
- Luxury four pc bathroom/shower
- GCH & DG
- Driveway
- Enclosed rear gardens
- Council Tax Band D