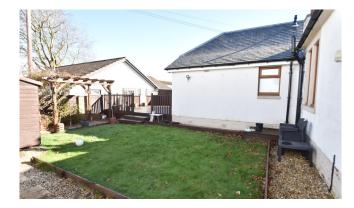

## Bathgate EH48 2AP

Charming, individual and very stylish extended three bedroom detached bungalow, set within attractive grounds and well placed for town centre etc. Original character/features combined with modern taste, and great open plan layout for entertaining and everyday living. Superb large fitted kitchen/diner, luxury bath/shower room and three excellent bedrooms. Cosy lounge with feature fireplace. To the rear, there is a sizable fully enclose garden with lawn, decking, shed, Pergola and a sunny position. Large open drive/parking area to front. Public transport, shopping, rail station and most amenities are all within easy reach.

- Entrance hallway
- Lounge/feature fireplace
- Spacious open plan kitchen/diner
- W.C.
- Three bedrooms
- Luxury four pc bathroom/shower
- GCH & DG
- Driveway
- Enclosed rear gardens
- Council Tax Band D