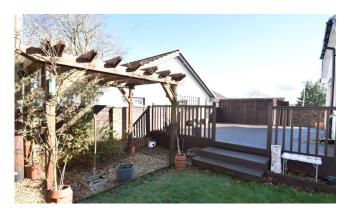

## Bathgate EH48 2AP

Charming, individual and very stylish extended three bedroom detached bungalow, set within attractive grounds and well placed for town centre etc. Original character/features combined with modern taste, and great open plan layout for entertaining and everyday living. Superb large fitted kitchen/diner, luxury bath/shower room and three excellent bedrooms. Cosy lounge with feature fireplace. To the rear, there is a sizable fully enclose garden with lawn, decking, shed, Pergola and a sunny position. Large open drive/parking area to front. Public transport, shopping, rail station and most amenities are all within easy reach.

- Entrance hallway
- Lounge/feature fireplace
- Spacious open plan kitchen/diner
- W.C.
- Three bedrooms
- Luxury four pc bathroom/shower
- GCH & DG
- Driveway
- Enclosed rear gardens
- Council Tax Band D