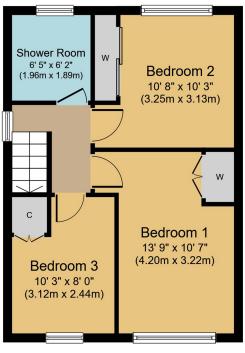

## 19 Parkwood Gardens

**Ground Floor** 

First Floor

Whilst every attempt has been made to ensure the accuracy of the floor plan contained here, measurements of doors, windows, rooms and any other items are approximate and no responsibility is taken for any error, omission, or mis-statement. The measurements should not be relied upon for valuation, transaction and/or funding purposes This plan is for illustrative purposes only and should be used as such by any prospective purchaser or tenant.