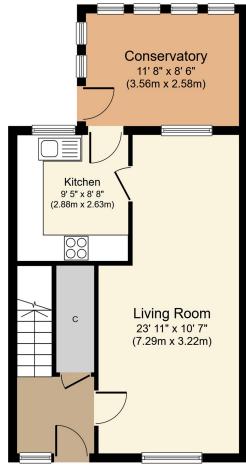

## 19 Parkwood Gardens

**Ground Floor** 

First Floor

Whilst every attempt has been made to ensure the accuracy of the floor plan contained here, measurements of doors, windows, rooms and any other items are approximate and no responsibility is taken for any error, omission, or mis-statement. The measurements should not be relied upon for valuation, transaction and/or funding purposes This plan is for illustrative purposes only and should be used as such by any prospective purchaser or tenant.