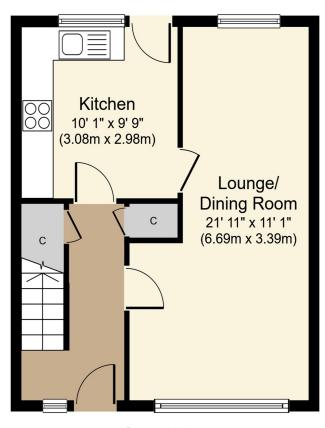

## **62 Mansefield**

**Ground Floor** 

**First Floor** 

## 62 mansefield

Whilst every attempt has been made to ensure the accuracy of the floor plan contained here, measurements of doors, windows, rooms and any other items are approximate and no responsibility is taken for any error, omission, or mis-statement. The measurements should not be relied upon for valuation, transaction and/or funding purposes This plan is for illustrative purposes only and should be used as such by any prospective purchaser or tenant.