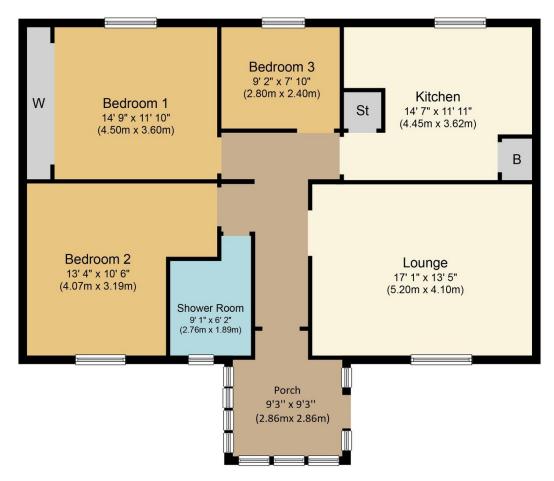

## 37 Braehead

Whilst every attempt has been made to ensure the accuracy of the floor plan contained here, measurements of doors, windows, rooms and any other items are approximate and no responsibility is taken for any error, omission, or mis-statement. The measurements should not be relied upon for valuation, it ransaction and/or funding purposes This plan is for illustrative purposes only and should be used as such by any prospective purchaser or tenant. The services, systems and appliances shown have not been tested and no guarantee as to their operability or efficiency can be given.