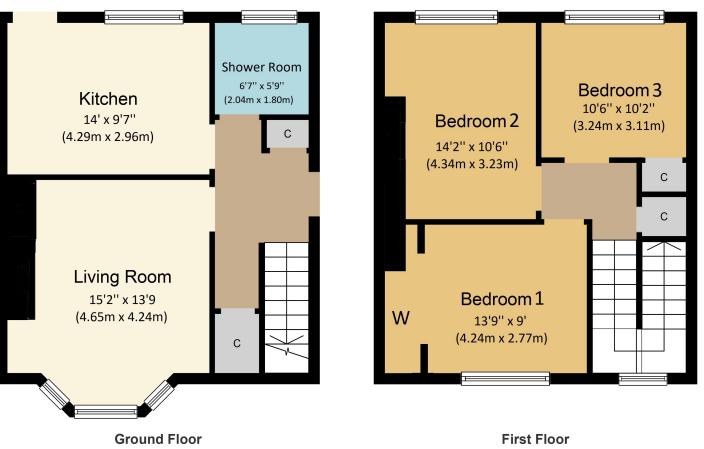

## 142 Newlands Road

Whilst every attempt has been made to ensure the accuracy of the floor plan contained here, measurements of doors, windows, rooms and any other items are approximate and no responsibility is taken for any error, omission, or mis-statement. The measurements should not be relied upon for valuation, transaction and/or funding purposes. This plan is for illustrative purposes only and should be used as such by any prospective purchaser or tenant. The services, systems and appliances shown have not been tested and no guarantee as to their operability or efficiency can be given.
Copyright V360 Ltd 2024 | www.houseviz.com