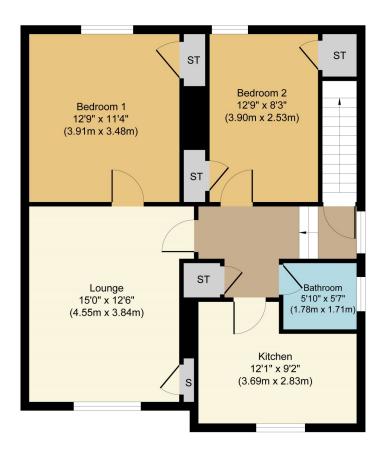

## 18 Ochilview

Whilst every attempt has been made to ensure the accuracy of the floor plan contained here, measurements of doors, windows, rooms and any other items are approximate and no responsibility is taken for any error, omission, or mis-statement. The measurements should not be relied upon for valuation, transaction and/or funding purposes This plan is for illustrative purposes only and should be used as such by any prospective purchaser or tenant. The services, systems and appliances shown have not been tested and no guarantee as to their operability or efficiency can be given.