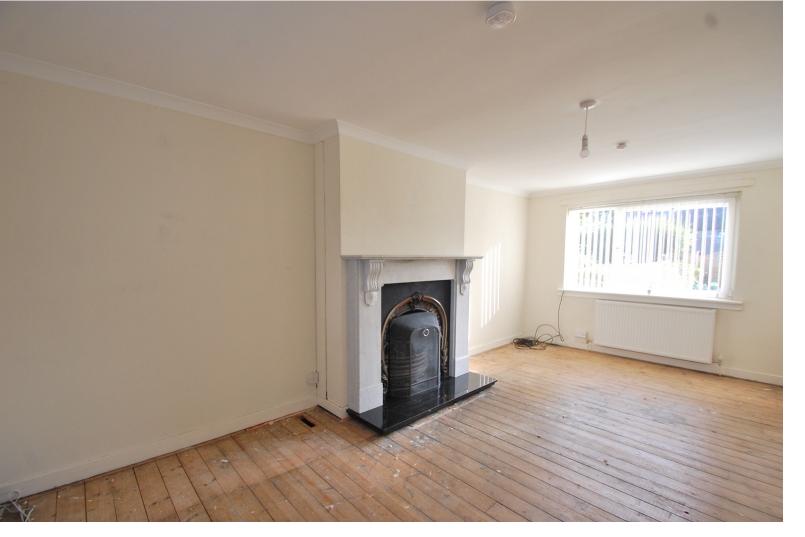

- Entrance hallway
- Spacious lounge
- Kitchen
- Two bedrooms
- Shower room & W.C.
- Gardens & driveway
- GCH & DG
- Council Tax Band: A
- Energy Efficiency Rating: D

Extras: All floor coverings, blinds and light fittings. Fridge/freezer and washing machine. No warranties/ guarantees will be provided..