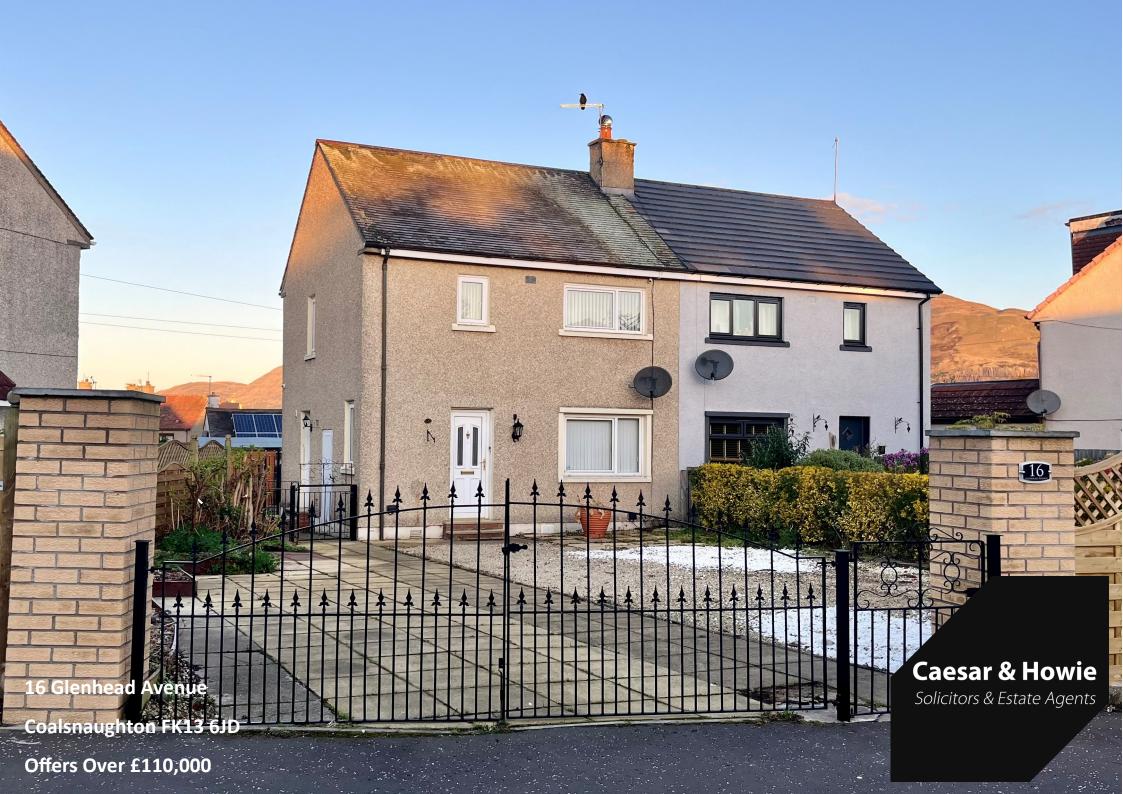

### 16 Glenhead Avenue

#### Coalsnaughton FK13 6JD

This is a superb opportunity to purchase a spacious, two bedroom semi detached villa which will suit a variety of buyers. The property is situated on a large plot, with ample off street parking and generous garden ground to the rear. It further benefits from a downstairs W.C., modern kitchen and shower room. It is ideally located within easy reach of all local amenities, schooling at all levels, and excellent road links to both Edinburgh and Glasgow make it ideal for the commuter. Early viewing is highly recommended to fully appreciate this property. Early/flexible entry is available with no onward buying chain involved.

- Entrance hallway
- Spacious lounge
- Kitchen
- Two bedrooms
- Shower room & W.C.
- Gardens & driveway
- GCH & DG
- Council Tax Band: A
- Energy Efficiency Rating: D

Extras: All floor coverings, blinds and light fittings. Fridge/freezer and washing machine. No warranties/ guarantees will be provided..