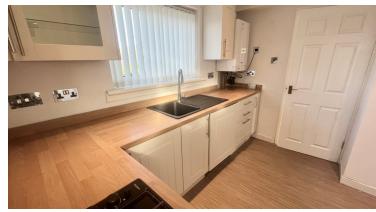

- Entrance hallway
- Spacious lounge
- Kitchen
- Two bedrooms
- Shower room & W.C.
- Gardens & driveway
- GCH & DG
- Council Tax Band: A
- Energy Efficiency Rating: D

Extras: All floor coverings, blinds and light fittings. Fridge/freezer and washing machine. No warranties/ guarantees will be provided..