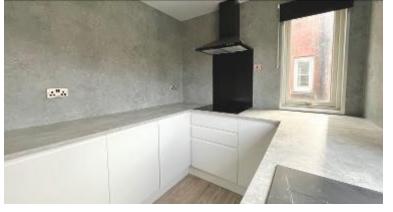

- Entrance hallway
- Spacious lounge/dining room
- Modern kitchen
- Two double bedrooms
- Bathroom
- Ample storage
- Council Tax Band: A
- Energy Efficiency Rating: F

Extras: All floor coverings, blinds and curtains.