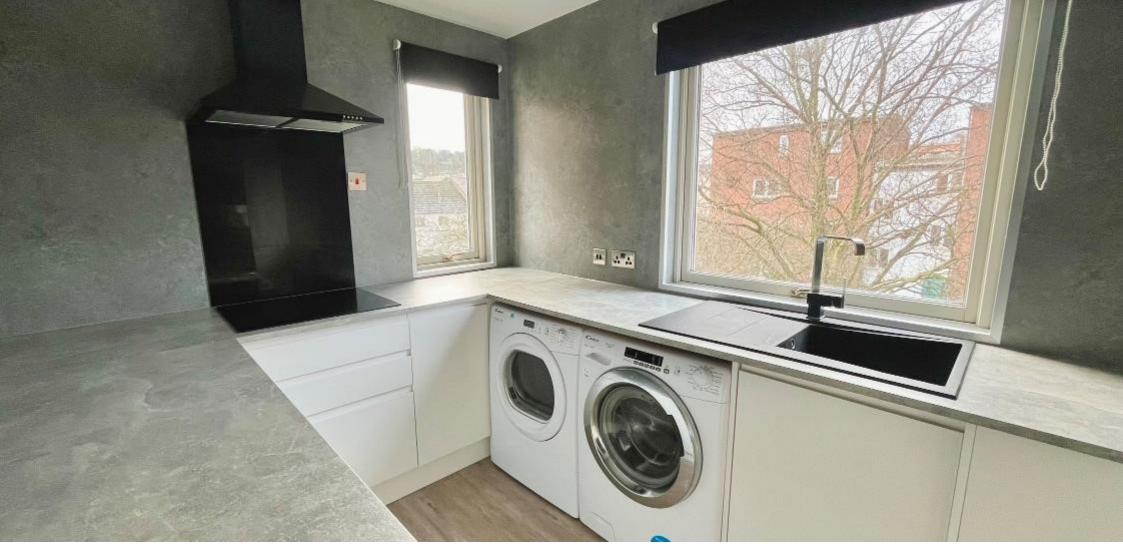

- Entrance hallway
- Spacious lounge/dining room
- Modern kitchen
- Two double bedrooms
- Bathroom
- Ample storage
- Council Tax Band: A
- Energy Efficiency Rating: F

Extras: All floor coverings, blinds and curtains.