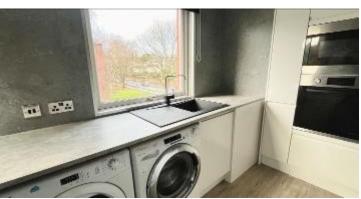

- Entrance hallway
- Spacious lounge/dining room
- Modern kitchen
- Two double bedrooms
- Bathroom
- Ample storage
- Council Tax Band: A
- Energy Efficiency Rating: F

Extras: All floor coverings, blinds and curtains.