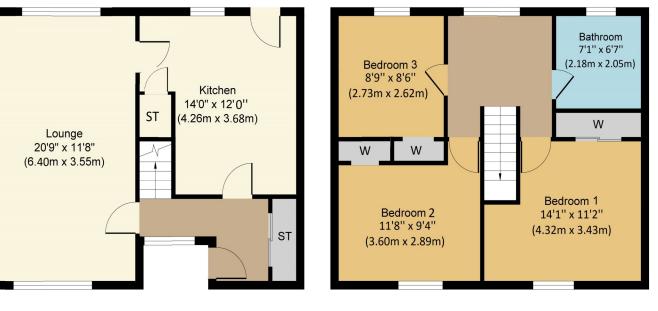

## 11 Dunmar Crescent

**Ground Floor** 

First Floor

Whilst every attempt has been made to ensure the accuracy of the floor plan contained here, measurements of doors, windows, rooms and any other items are approximate and no responsibility is taken for any error, omission, or mis-statement. The measurements should not be relied upon for valuation, transaction and/or funding purposes. This plan is for illustrative purposes only and should be used as such by any prospective purchaser or tenant. The services, systems and appliances shown have not been tested and no guarantee as to their operability or efficiency can be given.
Copyright V360 Ltd 2024 | www.houseviz.com