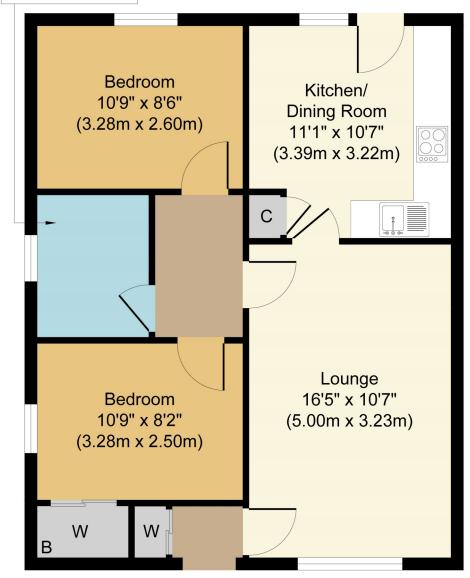

## 1 Tippet Knowes Park

Shower Room 7'5" x 5'10" (2.27m x 1.78m)

Whilst every attempt has been made to ensure the accuracy of the floor plan contained here, measurements of doors, windows, rooms and any other items are approximate and no responsibility is taken for any error, omission, or mis-statement. The measurements should not be relief upon for valuation, transaction and/or funding purposes This plan is for illustrative purposes only and should be used as such by any prospective purchaser or tenant. The services, systems and appliances shown have not been tested and no guarantee as to their operability or efficiency can be given.