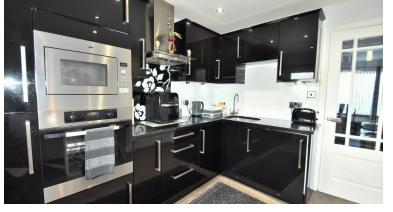

- Entrance vestibule/storage
- Bright & spacious lounge
- Modern fully fitted kitchen/dining
- Two double bedrooms
- Well appointed attractive shower room
- Attic space/ladder
- Detached garage/light & power
- Attractive landscaped gardens
- Paved driveway
- Extension plans (Expired)
- Council Tax Band: C
- Energy Efficiency Rating: C