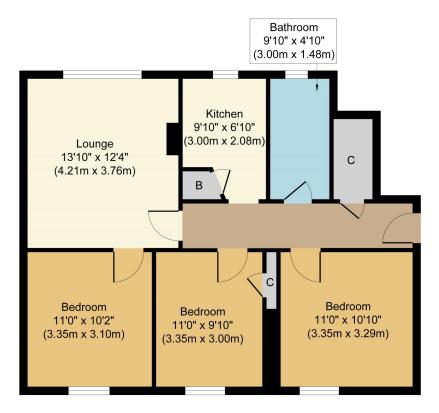

## 94 Whiteside

**Ground Floor** 

Whilst every attempt has been made to ensure the accuracy of the floor plan contained here, measurements of doors, windows, rooms and any other items are approximate and no responsibility is taken for any error, omission, or mis-statement. The measurements should not be relied upon for valuation, transaction and/funding purposes This plan is for illustrative purposes only and should be used as such by any prospective purchaser or tenant. The services, systems and appliances shown have not been tested and no guarantee as to their operability or efficiency can be given.