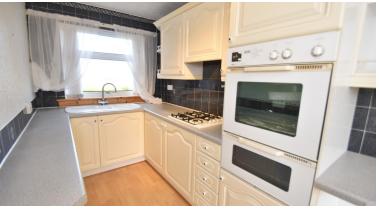

- Entrance hall/storage
- Lounge with feature fireplace
- Bright dining room
- Fitted kitchen/breakfast room
- Bedroom/en-suite shower/ W.C
- Upper landing/storage cupboard
- Two double bedrooms
- Bathroom
- GCH & DG
- Extensive gardens on three sides
- Garage & Monoblock drive
- Council Tax Band D