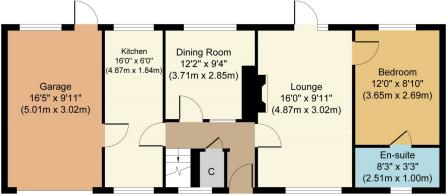

## 63 The Green

Ground Floor First Floor

Whilst every attempt has been made to ensure the accuracy of the floor plan contained here, measurements of doors, windows, rooms and any other items are approximate and no responsibility is taken for any error, omission, or mis-statement. The measurements should not be relied upon for valuation, transaction and/or flunding purposes Phis plan is for illustrative purposes only and should be used as such by any prospective purchaser or tenant.

The services, systems and appliances shown have not been tested and no guarantee as to their operability or efficiency can be given.

Copyright V360 Ltd 2025 | www.houseviz.com