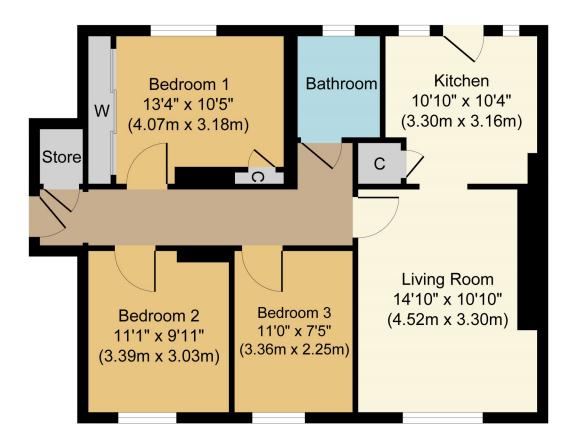

## 27 Moorelands

Whilst every attempt has been made to ensure the accuracy of the floor plan contained here, measurements of doors, windows, rooms and any other items are approximate and no responsibility is taken for any error, omission, or mis-statement. The measurements should not be relied upon for valuation, transaction and/or funding purposes. This plan is for illustrative purposes only and should be used as such by any prospective purchaser or tenant.