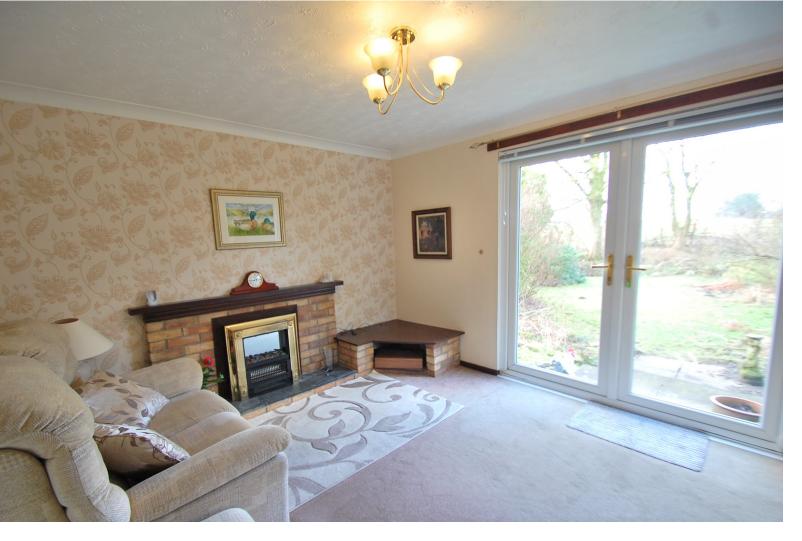

- Entrance hallway
- Spacious lounge/dining room
- Kitchen
- Three bedrooms
- Modern shower room
- Extensive gardens
- DG & oil central heating
- Council Tax Band: D
- Energy Efficiency Rating: D

Extras: All floor coverings, blinds, curtains and light fittings. Greenhouse in garden.