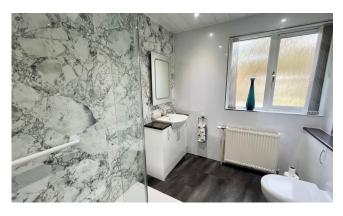

- Entrance hallway
- Spacious lounge/dining room
- Kitchen
- Three bedrooms
- Modern shower room
- Extensive gardens
- DG & oil central heating
- Council Tax Band: D
- Energy Efficiency Rating: D

Extras: All floor coverings, blinds, curtains and light fittings. Greenhouse in garden.