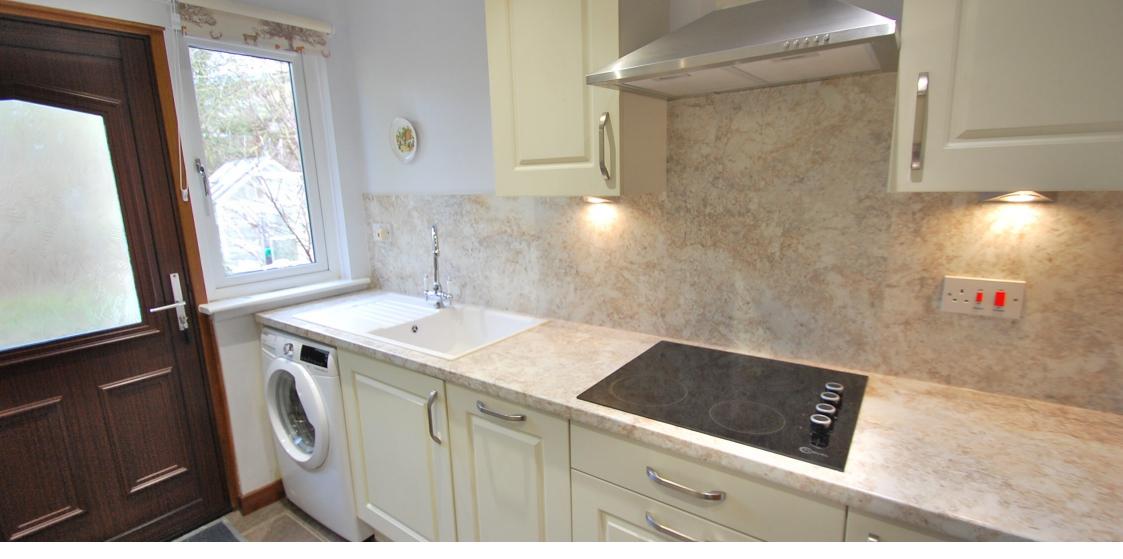

- Entrance hallway
- Spacious lounge/dining room
- Kitchen
- Three bedrooms
- Modern shower room
- Extensive gardens
- DG & oil central heating
- Council Tax Band: D
- Energy Efficiency Rating: D

Extras: All floor coverings, blinds, curtains and light fittings. Greenhouse in garden.