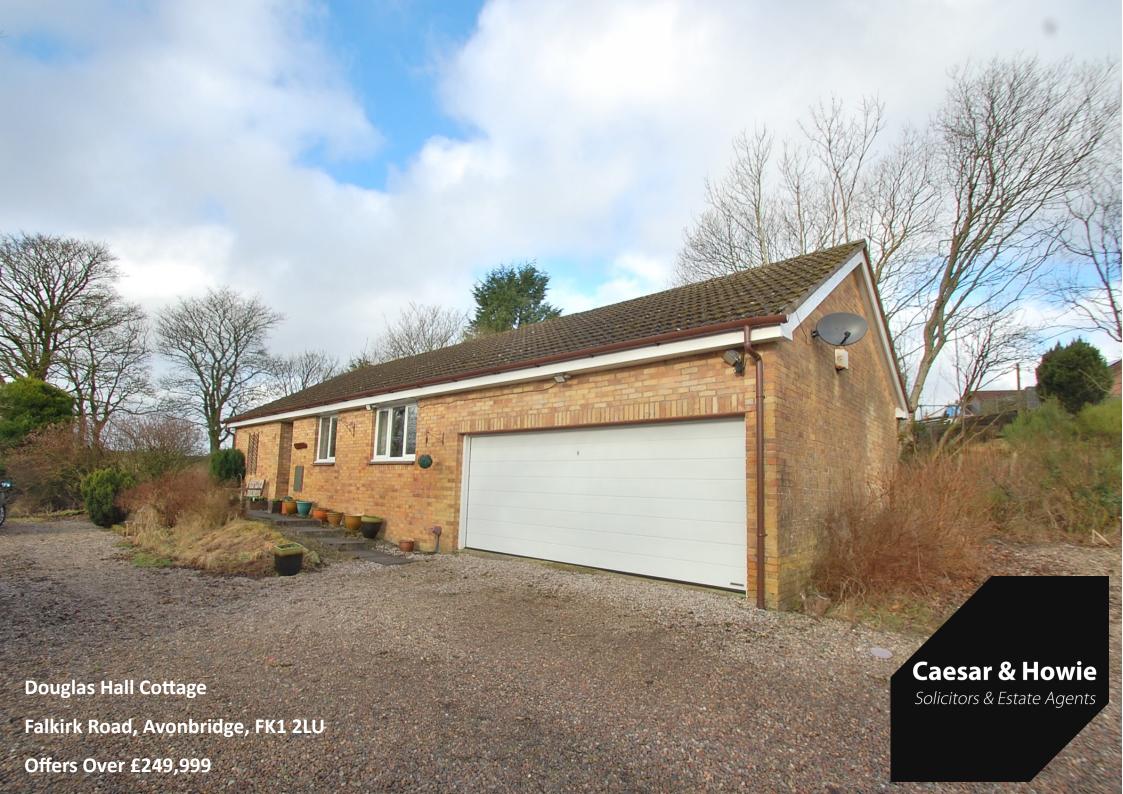

## **Douglas Hall Cottage**

Falkirk Road, Avonbridge, FK1 2LU

This is a rare opportunity to purchase a spacious three bedroom bungalow which is situated on a sizeable plot within a semi rural location. The property has potential for further expansion and boasts well presented accommodation throughout, a modern kitchen and shower room, ample built in storage and a generous double garage. Externally there are beautifully mature wrap around gardens with a large chipped driveway and excellent open views. Early/ flexible entry is available with no onward buying chain involved. Early viewing is highly recommended to fully appreciate this property and it's position.

- Entrance hallway
- Spacious lounge/dining room
- Kitchen
- Three bedrooms
- Modern shower room
- Extensive gardens
- DG & oil central heating
- Council Tax Band: D
- Energy Efficiency Rating: D

Extras: All floor coverings, blinds, curtains and light fittings. Greenhouse in garden.