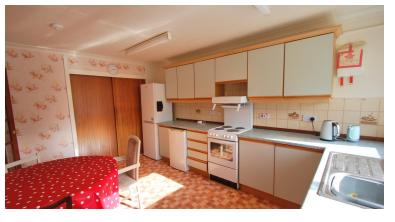

- Entrance hallway
- Lounge
- Dining kitchen & conservatory
- Two bedrooms
- Modern wet room
- Gardens, driveway and garage
- GCH & DG
- Council Tax Band: D
- Energy Efficiency Rating: TBC

Extras: All floor coverings, curtains and light fittings. Fridge/freezer, fridge and cooker. No warranties/ guarantees will be provided.