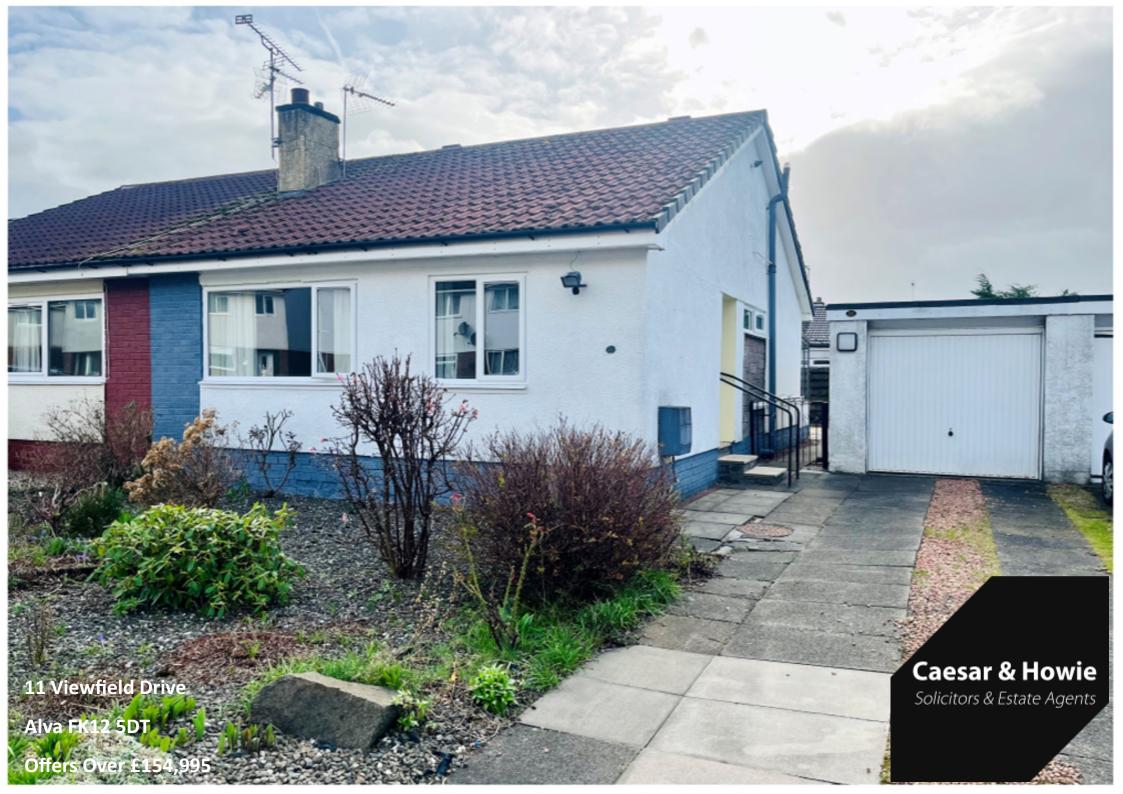

## 11 Viewfield Drive

Alva FK12 5DT

An excellent home which will suit a variety of buyers is offered from this well presented two bedroom, semi detached bungalow. The property is set within a well established and popular residential location and boasts spacious accommodation throughout, low maintenance garden ground to the front and rear, large driveway, single garage and great views of the Ochil hills. It is ideally located within easy reach of all local amenities, schooling at all levels, and excellent road links to both Edinburgh and Glasgow make it ideal for the commuter. Early viewing is highly recommended to fully appreciate this property and it's position. Early/flexible entry is available with no onward buying chain involved.

- Entrance hallway
- Lounge
- Dining kitchen & conservatory
- Two bedrooms
- Modern wet room
- Gardens, driveway and garage
- GCH & DG
- Council Tax Band: D
- Energy Efficiency Rating: TBC

Extras: All floor coverings, curtains and light fittings. Fridge/freezer, fridge and cooker. No warranties/ guarantees will be provided.