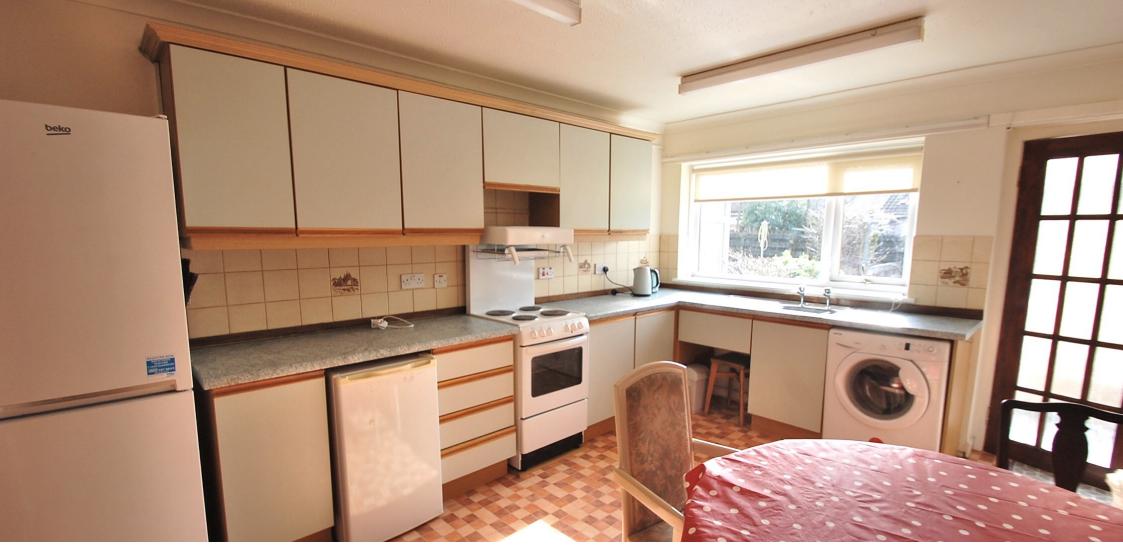

- Entrance hallway
- Lounge
- Dining kitchen & conservatory
- Two bedrooms
- Modern wet room
- Gardens, driveway and garage
- GCH & DG
- Council Tax Band: D
- Energy Efficiency Rating: TBC

Extras: All floor coverings, curtains and light fittings. Fridge/freezer, fridge and cooker. No warranties/ guarantees will be provided.