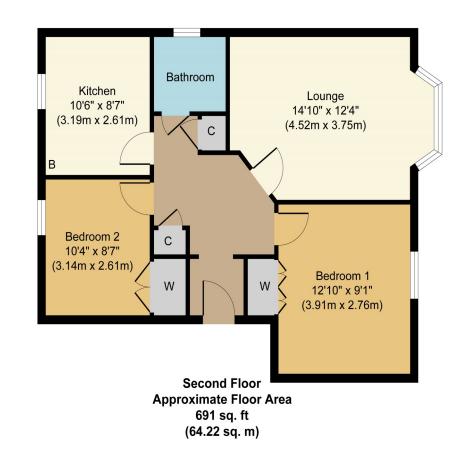

## 43 Meikle Inch Lane Bathgate EH48 2UF

Early viewing is highly advised of this spacious and bright top/2nd floor flat in attractive setting with south facing private aspect to front. The well presented accommodation will make an excellent first buy and is in excellent order. Both bedrooms have generous size built-in wardrobes and it also benefits from secure attic space. Many extras can be available. Allocated parking and visitor parking is located to the side. Public transport, school, local amenities, supermarkets and rail station are all easily accessible. There is swift access for commuting via the A89 and M8. Flexible/early entry is available. Chain free.

- Communal entrance/entry phone
- Hallway
- Spacious bay window lounge/dining
- Fitted kitchen/breakfasting space
- Two double bedrooms (wardrobes)
- Bathroom /shower over bath
- GCH & DG
- South facing outlooks
- Allocated parking
- Factored grounds
- Council Tax Band C

## 43 Meikle Inch Lane

Whilst every attempt has been made to ensure the accuracy of the floor plan contained here, measurements of doors, windows, rooms and any other items are approximate and no responsibility is taken for any error, omission, or mis-statement. The measurements should not be relied upon for valuation, transaction and/or funding purposes. This plan is for illustrative purposes only and should be used as such by any prospective purchaser or tenant. The services, systems and appliances shown have not been tested and no guarantee as to their operability or efficiency can be given. Copyright V360 Ltd 2025 | www.houseviz.com