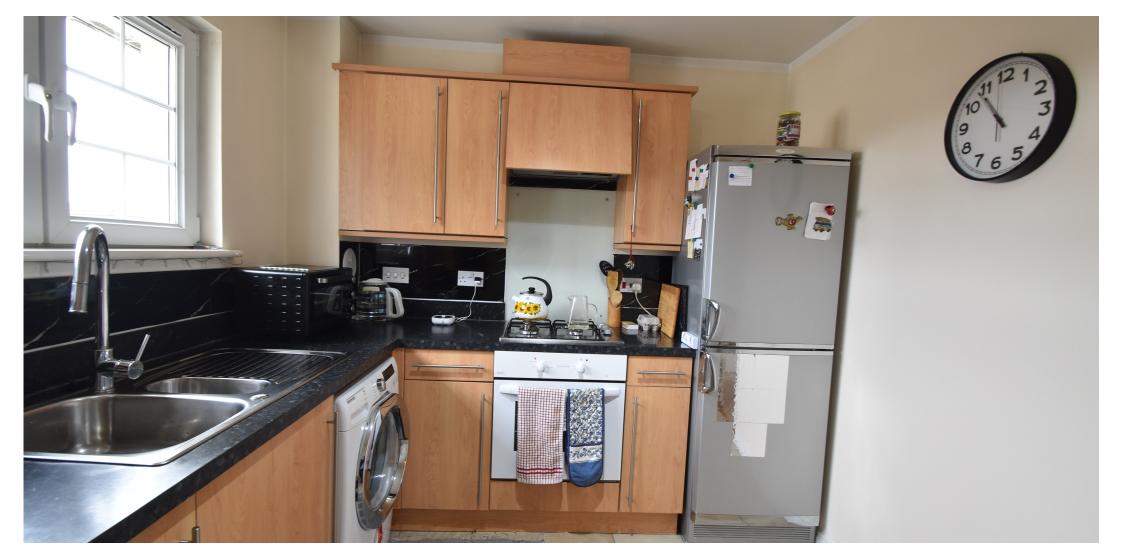

- Communal entrance/entry phone
- Hallway
- Spacious bay window lounge/dining
- Fitted kitchen/breakfasting space
- Two double bedrooms (wardrobes)
- Bathroom /shower over bath
- GCH & DG
- South facing outlooks
- Allocated parking
- Factored grounds
- Council Tax Band C