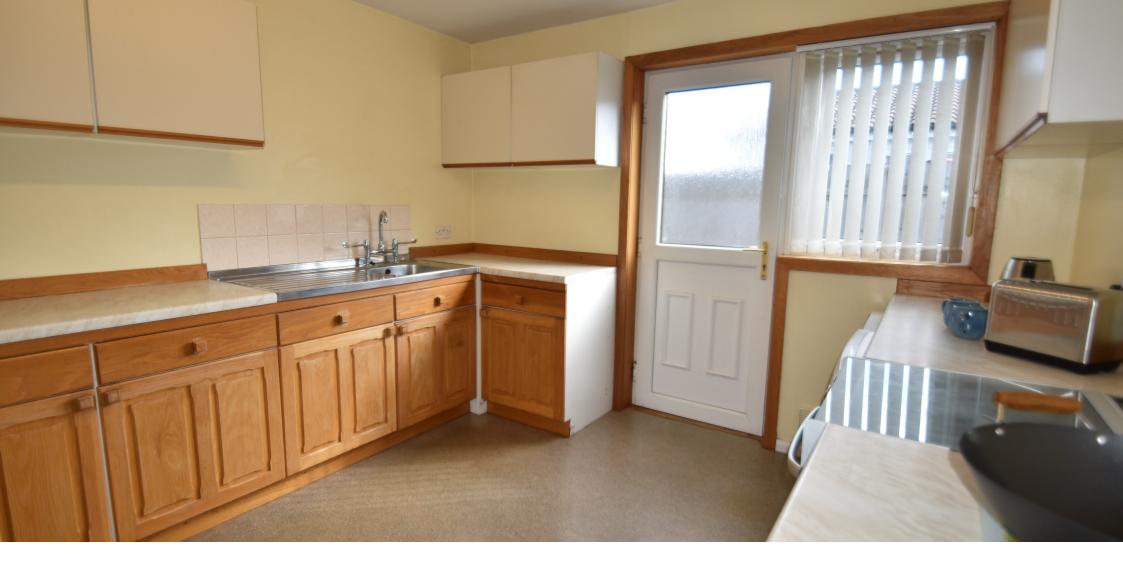

## **Uphall Broxburn EH52 5EB**

Early viewing of this spacious and popular style semi detached bungalow is a must to avoid disappointment. Situated in a highly desirable area, it offers well proportioned accommodation with superb further potential for modernisation and is wheelchair accessible. The accommodation has been further enhanced with an added large conservatory and entrance porch. There are generous storage facilities throughout and sizable attic space. Attractive level gardens to front and rear and also benefits from two driveways to front. Local amenities, shops and facilities are only a short drive away and there is easy access to main commuter routes and rail station. This property has broad market appeal and is being sold chain free. Early/flexible entry available.

- Entrance porch & hallway
- Spacious lounge
- Kitchen
- Conservatory
- Three double bedrooms
- Bathroom
- Separate W.C.
- GCH & DG
- Wheelchair accessible
- Twin driveway's
- Attractive gardens

Viewings: Strictly by appointment through Caesar & Howie on 01506 435306 or email <u>mam@caesarhowie.co.uk</u>