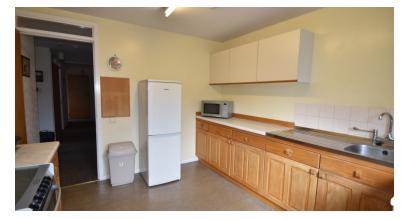

## **Uphall Broxburn EH52 5EB**

Early viewing of this spacious and popular style semi detached bungalow is a must to avoid disappointment. Situated in a highly desirable area, it offers well proportioned accommodation with superb further potential for modernisation and is wheelchair accessible. The accommodation has been further enhanced with an added large conservatory and entrance porch. There are generous storage facilities throughout and sizable attic space. Attractive level gardens to front and rear and also benefits from two driveways to front. Local amenities, shops and facilities are only a short drive away and there is easy access to main commuter routes and rail station. This property has broad market appeal and is being sold chain free. Early/flexible entry available.

- Entrance porch & hallway
- Spacious lounge
- Kitchen
- Conservatory
- Three double bedrooms
- Bathroom
- Separate W.C.
- GCH & DG
- Wheelchair accessible
- Twin driveway's
- Attractive gardens

Viewings: Strictly by appointment through Caesar & Howie on 01506 435306 or email <u>mam@caesarhowie.co.uk</u>