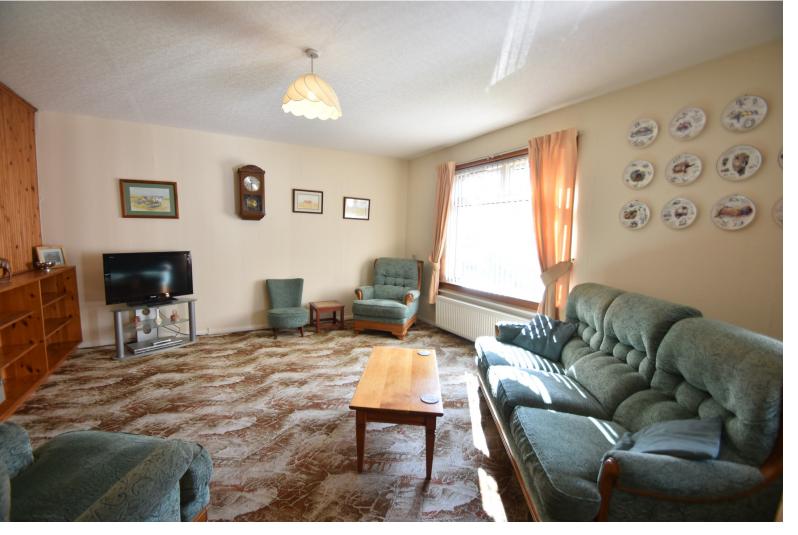

## **Uphall Broxburn EH52 5EB**

Early viewing of this spacious and popular style semi detached bungalow is a must to avoid disappointment. Situated in a highly desirable area, it offers well proportioned accommodation with superb further potential for modernisation and is wheelchair accessible. The accommodation has been further enhanced with an added large conservatory and entrance porch. There are generous storage facilities throughout and sizable attic space. Attractive level gardens to front and rear and also benefits from two driveways to front. Local amenities, shops and facilities are only a short drive away and there is easy access to main commuter routes and rail station. This property has broad market appeal and is being sold chain free. Early/flexible entry available.

- Entrance porch & hallway
- Spacious lounge
- Kitchen
- Conservatory
- Three double bedrooms
- Bathroom
- Separate W.C.
- GCH & DG
- Wheelchair accessible
- Twin driveway's
- Attractive gardens

Viewings: Strictly by appointment through Caesar & Howie on 01506 435306 or email <u>mam@caesarhowie.co.uk</u>