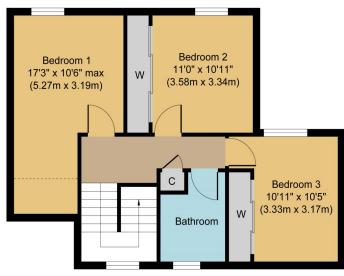

## 11 Alberta Avenue

Ground Floor Approximate Floor Area 558 sq. ft (51.80 sq. m)

First Floor Approximate Floor Area 535 sq. ft (49.72 sq. m)

Whilst every attempt has been made to ensure the accuracy of the floor plan contained here, measurements of doors, windows, rooms and any other items are approximate and no responsibility is taken for any error, omission, or mis-statement. The measurements should not be relied upon for valuation, transaction and/or funding purposes This plan is for illustrative purposes only and should be used as such by any prospective purchaser or tenant. The services, systems and appliances shown have not be tested and no guarantee as to their operability or efficiency can be given.