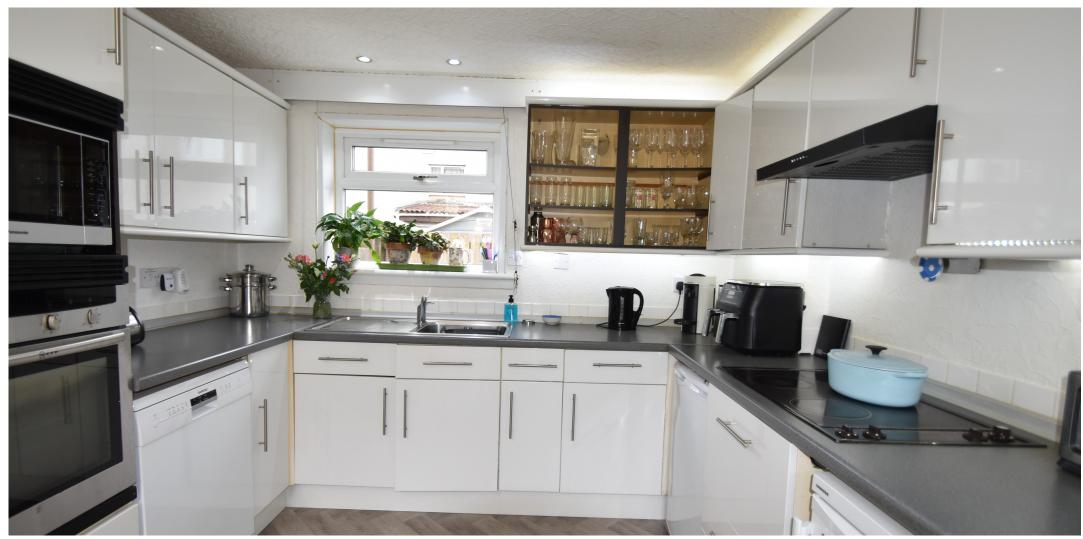

- Entrance porch, hallway & W.C.
- Spacious lounge dining room
- Fitted kitchen
- Ground floor bedroom 4 or office
- Three further bedrooms
- Shower room
- Attractive enclosed rear garden
- Shared parking bays nearby
- Council Tax Band B
- Electric Heating and DG
- Option to purchase lock up garage sited nearby, in addition to the property. (Separate title deed)