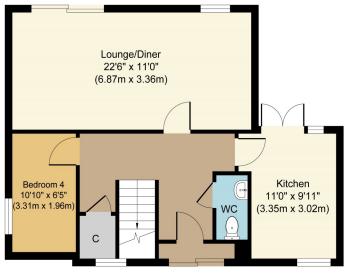

## 11 Alberta Avenue

Ground Floor Approximate Floor Area 558 sq. ft (51.80 sq. m)

First Floor Approximate Floor Area 535 sq. ft (49.72 sq. m)

Whilst every attempt has been made to ensure the accuracy of the floor plan contained here, measurements of doors, windows, rooms and any other items are approximate and no responsibility is taken for any error, omission, or mis-statement. The measurements should not be relied upon for valuation, transaction and/or funding purposes This plan is for illustrative purposes only and should be used as such by any prospective purchaser or tenant. The services, systems and appliances shown have not be tested and no guarantee as to their operability or efficiency can be given.