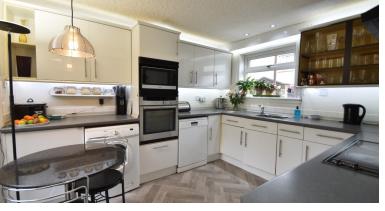

- Entrance porch, hallway & W.C.
- Spacious lounge dining room
- Fitted kitchen
- Ground floor bedroom 4 or office
- Three further bedrooms
- Shower room
- Attractive enclosed rear garden
- Shared parking bays nearby
- Council Tax Band B
- Electric Heating and DG
- Option to purchase lock up garage sited nearby, in addition to the property. (Separate title deed)