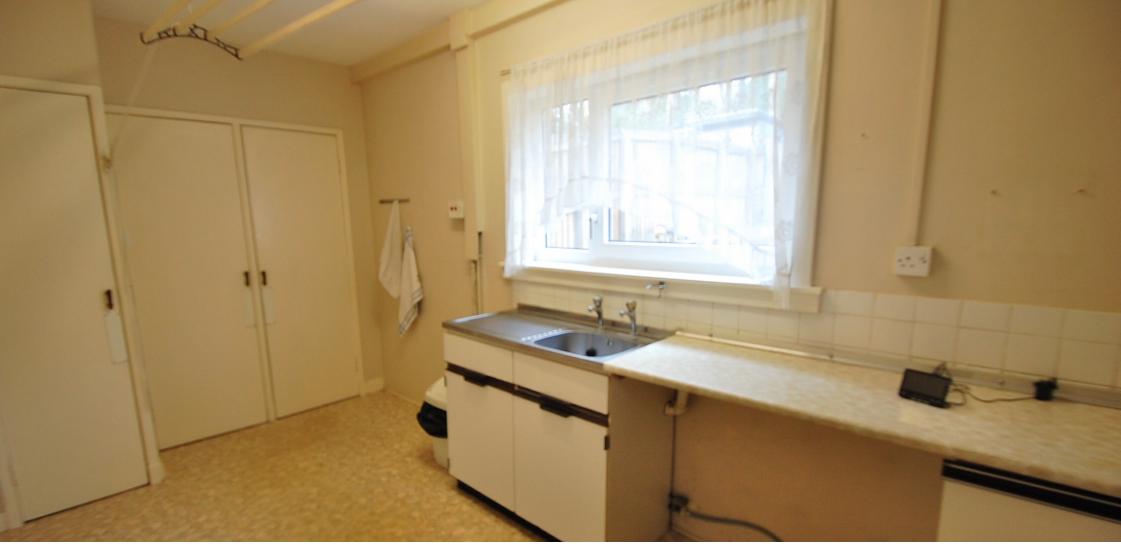

- Entrance hallway
- Spacious lounge
- Kitchen
- Two bedrooms
- Bathroom
- Gardens
- DG & electric storage heating
- Council Tax Band: B
- Energy Efficiency Rating: E

Extras: All floor coverings, curtains and light fittings.