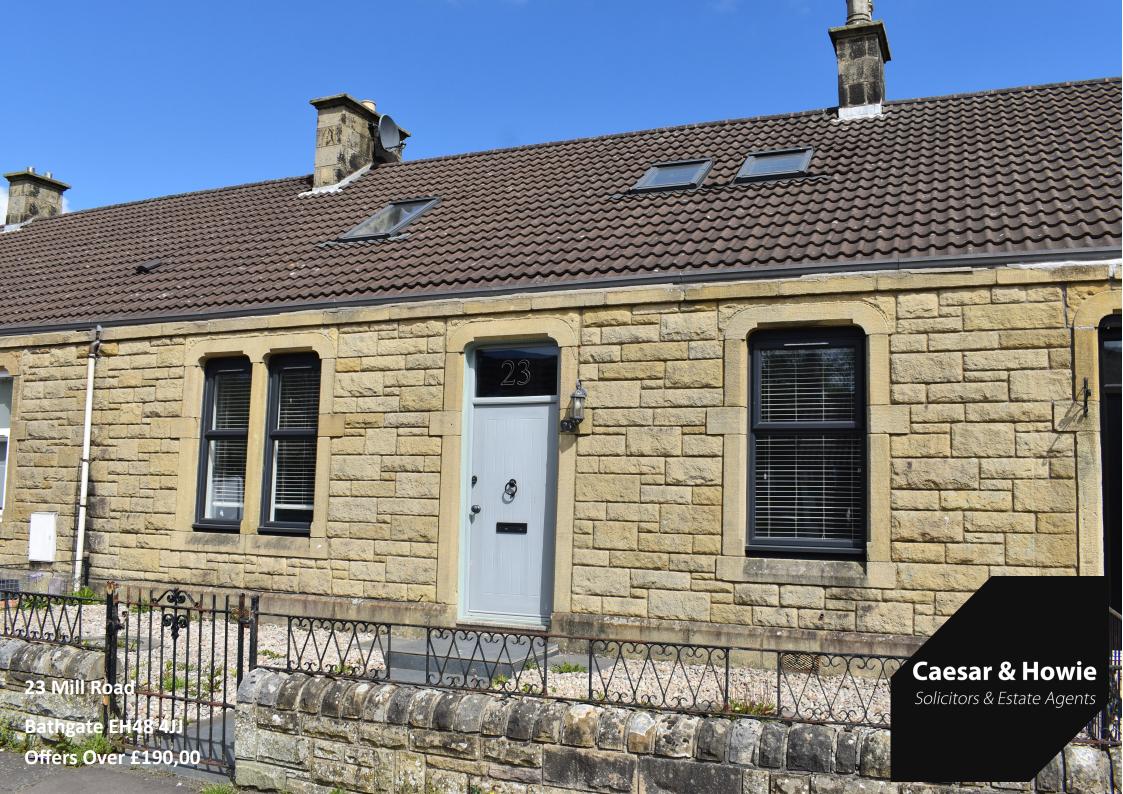

## 23 Mill Road, Bathgate, EH48 4JJ

This is a deceptively spacious and traditional style terraced cottage, located in a central and sought after area and well placed for town centre amenities etc. It has broad market appeal, though will ideally appeal to **cash buyer**, has excellent further potential and has many attractive features within. The attic space has been converted to form bathroom and bedroom, it does not have the appropriate certification, therefore is classed as storage only.

Viewings: Strictly by appointment through Caesar & Howie on 01506 435306 or email mam@caesarhowie.co.uk

23 Mill Road

23 Mill Road

Approximate Floor Area 884 sq. ft (82.13 sq. m)