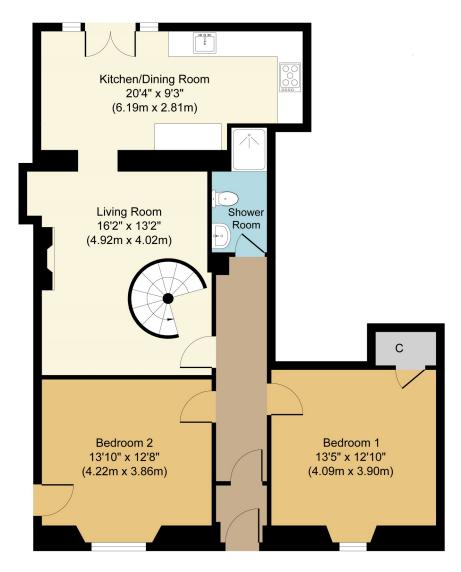

Viewings: Strictly by appointment through Caesar & Howie on 01506 435306 or email mam@caesarhowie.co.uk

23 Mill Road

23 Mill Road

Approximate Floor Area 884 sq. ft (82.13 sq. m)