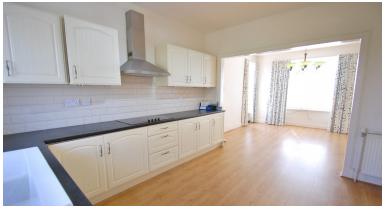

- Entrance hallway
- Spacious lounge
- Open plan kitchen/dining
- Three bedrooms & shower room
- Porch
- Large garden, garage and driveway
- DG & oil fired heating
- Council Tax Band: D
- Energy Efficiency Rating: F