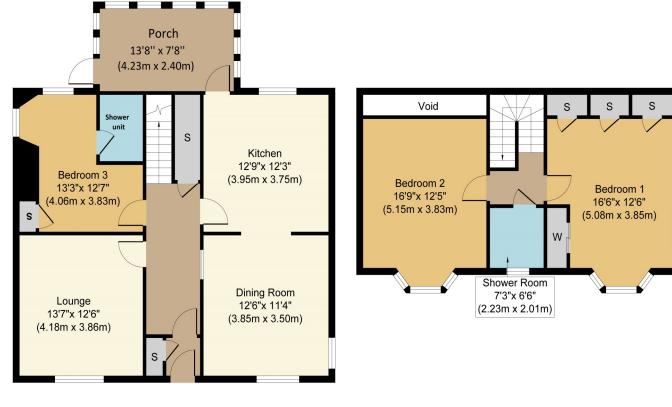

## **Woodend Cottage**

Ground Floor First Floor

Whilst every attempt has been made to ensure the accuracy of the floor plan contained here, measurements of doors, windows, rooms and any other items are approximate and no responsibility is taken for any error, omission, or mis-statement. The measurements should not be relied upon for valuation, transaction and/or frunding purposes This iplan is for illustrative purposes only and should be used as such by any prospective purchaser or tenant. The services, systems and appliances shown have not been tested and no guarantee as to their operability or efficiency can be given.