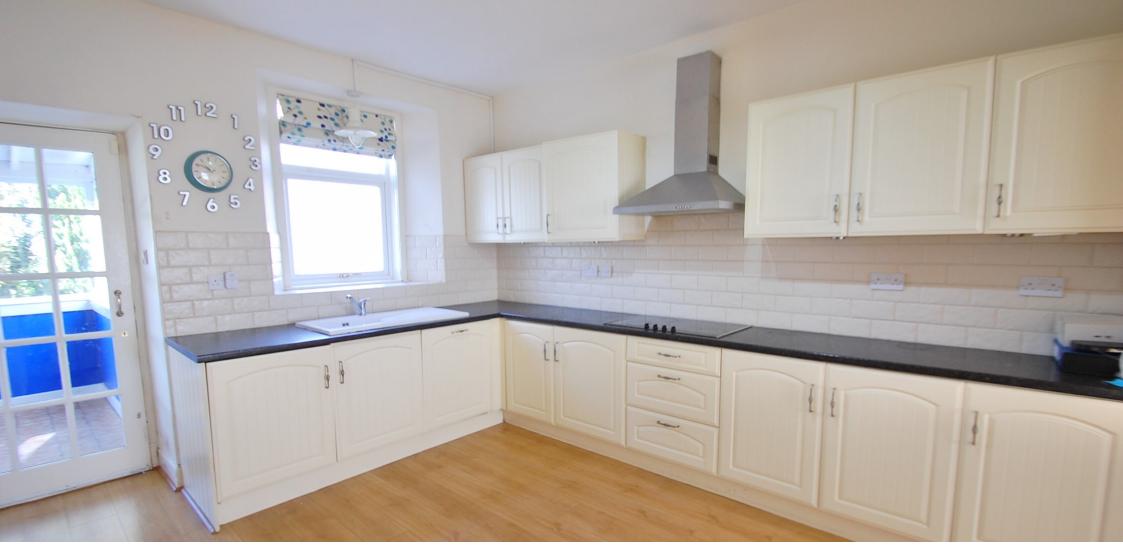

- Entrance hallway
- Spacious lounge
- Open plan kitchen/dining
- Three bedrooms & shower room
- Porch
- Large garden, garage and driveway
- DG & oil fired heating
- Council Tax Band: D
- Energy Efficiency Rating: F