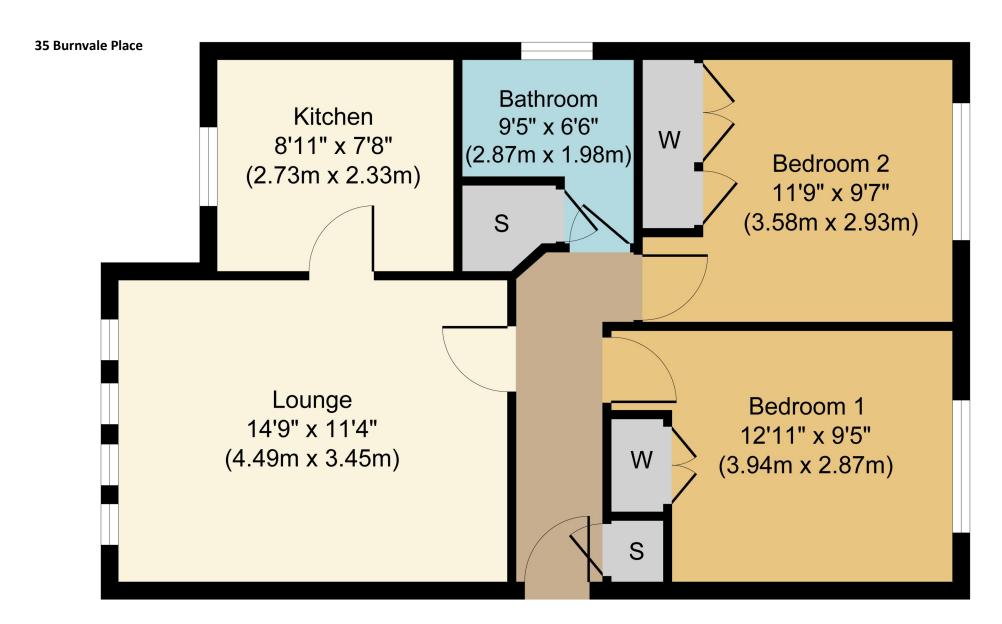

## 35 Burnvale Place

Livingston EH54 6GD

An excellent first buy, downsize or investment property is offered from this well presented and popular style first floor flat in central and sought after area. Comprises hall with storage, spacious lounge/dining, fully equipped fitted kitchen with appliances, two double bedrooms, both with built-in wardrobes. Modern bathroom with shower over bath. The location is within easy reach of the bustling town centre, supermarkets, amenities and entertainment venues. Easy access to motorway and commuter routes. Choice of rail stations. Early/flexible entry available. Chain free.

- Communal entrance/door entry system
- Hallway/storage
- Spacious lounge
- Fitted kitchen/appliances
- Two double bedrooms/ fitted wardrobes
- Modern bathroom
- GCH & DG
- Adjacent parking
- Factoring service approx £92 per month
- Council Tax Band C
- Near shops, amenities etc

Viewings: Strictly by appointment through Caesar & Howie on 01506 435306 or email mam@caesarhowie.co.uk

35 Burnvale Place

35 Burnvale Place

**First Floor**