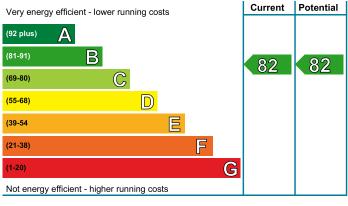

### **Energy Efficiency Rating**

This graph shows the current efficiency of your home, taking into account both energy efficiency and fuel costs. The higher this rating, the lower your fuel bills are likely to be.

Your current rating is **band B (82)**. The average rating for EPCs in Scotland is **band D (61)**.

The potential rating shows the effect of undertaking all of the improvement measures listed within your recommendations report.