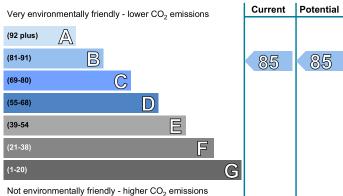

### **Environmental Impact (CO<sub>2</sub>) Rating**

This graph shows the effect of your home on the environment in terms of carbon dioxide ( $CO_2$ ) emissions. The higher the rating, the less impact it has on the environment.

Your current rating is **band B (85)**. The average rating for EPCs in Scotland is **band D (59)**.

The potential rating shows the effect of undertaking all of the improvement measures listed within your recommendations report.