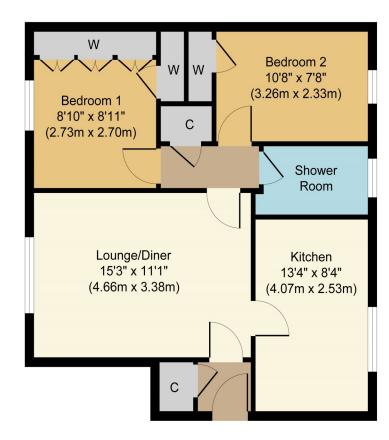

## 23 Kirkhill Terrace

Whilst every attempt has been made to ensure the accuracy of the floor plan contained here, measurements of doors, windows, rooms and any other items are approximate and no responsibility is taken for any error, omission, or mis-statement. The measurements should not be relied upon for valuation, transaction and/or funding purposes. This plan is for illustrative purposes only and should be used as such by any prospective purchaser or tenant. The services, systems and appliances shown have not been tested and no guarantee as to their operability or efficiency can be given.